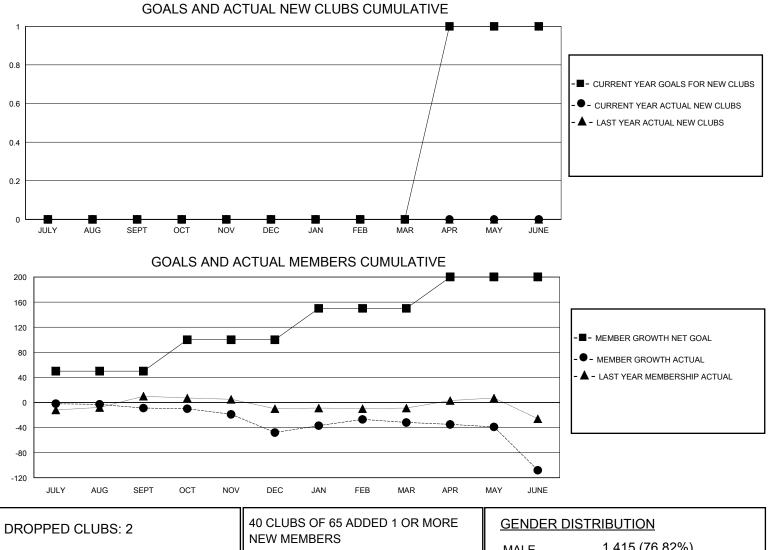

## MONTHLY MEMBERSHIP PROGRESS REPORT

District 1 BK

Results as of: 6/30/2020

| GMT:                  |               | GMT CA    |               |                       |                        |                         |                                                    |  |  |
|-----------------------|---------------|-----------|---------------|-----------------------|------------------------|-------------------------|----------------------------------------------------|--|--|
| Clubs                 |               |           |               | Members               |                        |                         |                                                    |  |  |
| RESULTS FOR 2019-2020 |               |           |               | RESULTS FOR 2019-2020 |                        |                         |                                                    |  |  |
| QUARTER               | NEW CLUB GOAL | NEW CLUBS | DROPPED CLUBS | QUARTER               | BER GROWTH NET<br>GOAL | MEMBER GROWTH<br>ACTUAL | DROPPED<br>MEMBERS ACTUAL<br>(including transfers) |  |  |
| JULY/AUG/SEPT         | 0             | 0         | 1             | JULY/AUG/SEPT         | 50                     | 45                      | 50                                                 |  |  |
| OCT/NOV/DEC           | 0             | 0         | 1             | OCT/NOV/DEC           | 50                     | 31                      | 68                                                 |  |  |
| JAN/FEB/MAR           | 0             | 0         | 0             | JAN/FEB/MAR           | 50                     | 46                      | 28                                                 |  |  |
| APR/MAY/JUNE          | 1             | 0         | 0             | APR/MAY/JUNE          | 50                     | 9                       | 82                                                 |  |  |

| DROPPED CLUBS: 2 |     | 40 CLUBS OF 65 ADDED 1 OR MORE | GENDER DISTRIBUTION                                             |                |     |
|------------------|-----|--------------------------------|-----------------------------------------------------------------|----------------|-----|
|                  |     | NEW MEMBERS                    | MALE                                                            | 1,415 (76.82%) |     |
| DROPPED MEMBERS  |     |                                | FEMALE                                                          | 427 (23.18%)   |     |
|                  |     |                                |                                                                 |                |     |
| DECEASED         | 29  | CLICK HERE FOR CUMULATIVE      | TOTAL FAMILY UNIT MEMBERS<br>FAMILY MEMBERS PAYING HALF<br>DUES |                | 295 |
| CLUB CANCELLED   | 20  | MEMBERSHIP DATA                |                                                                 |                | 450 |
| OTHER            | 179 |                                |                                                                 |                | 150 |
| TOTAL            | 228 |                                |                                                                 |                |     |
|                  |     | -                              |                                                                 | _              |     |